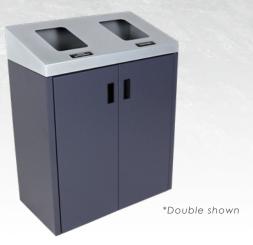

### FRONT **ACCESS**

- Front door access and rigid liners with handles allow for easy servicing.
- Sign frames available for for additional stream identification
- Additional features include 3D labels and leveling feet
- Available with flat or sloped lid to suit your design preferences
- Durable steel body built with structural reinforcements
- Beautifully painted metal lids provide a sleek and modern look
- Liners made of 100% **Post Consumer Recycled Material**

#### DOUBLE

Capacity: 30 Gallon

**Dimensions:** 15"D X 285/8"W X 325/8"H

Stock Body Colors:

Stock Lid Colors: