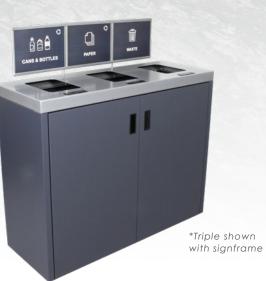

#### SIGNFRAMES

\*Available on front access models

DOUBLE

TRIPLE

### FRONT **ACCESS**

- Front door access and rigid liners with handles allow for easy servicing.
- Sign frames available for for additional stream identification
- Additional features include 3D labels and leveling feet
- Available with flat or sloped lid to suit your design preferences
- Durable steel body built with structural reinforcements
- Beautifully painted metal lids provide a sleek and modern look
- Liners made of 100% **Post Consumer Recycled Material**

#### TRIPLE

Capacity: 45 Gallon

**Dimensions:** 15"D X 39<sup>13</sup>/<sub>16</sub>"W X 32<sup>5</sup>/<sub>8</sub>"H

Stock Body Colors:

Stock Lid Colors: