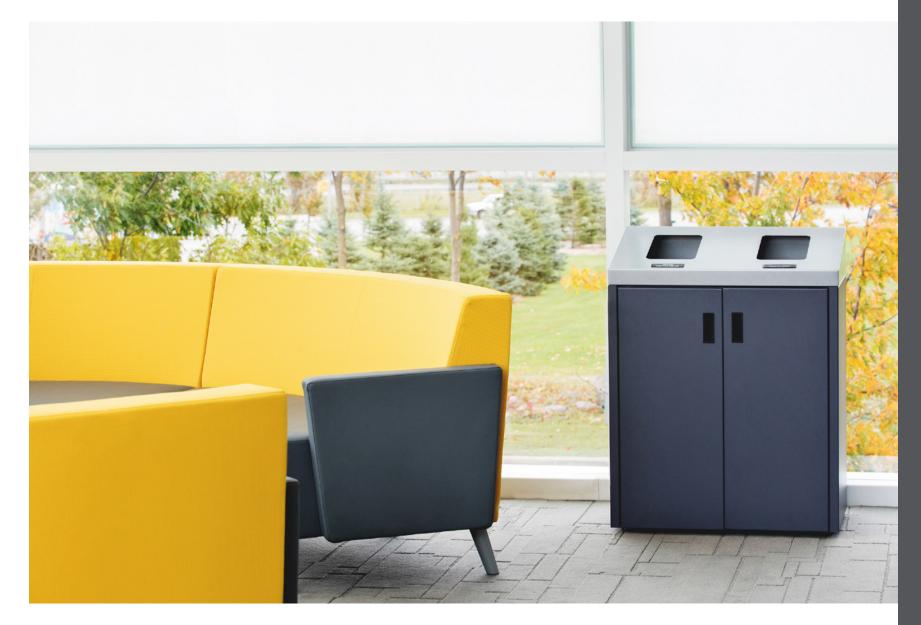

# CONQUERING DIVERSION at NEW HEIGHTS

Raise the success of your waste management efforts with the Summit Series.

From the #1 rated brand in recycling & waste containers according to Trustpilot, the Busch Systems' Summit Series offers four different styles for your unique program. These durable steel bodied containers offer the configurations you need with the features you love.

Reach your diversion goals with the Summit Series, a series built with your preferences in mind.

### FRONT **ACCESS**

- Front door access and rigid liners with handles allow for easy servicing.
- Sign frames available for for additional stream identification
- Additional features include 3D labels and leveling feet
- Available with flat or sloped lid to suit your design preferences
- Durable steel body built with structural reinforcements
- Beautifully painted metal lids provide a sleek and modern look
- Liners made of 100% **Post Consumer Recycled Material**