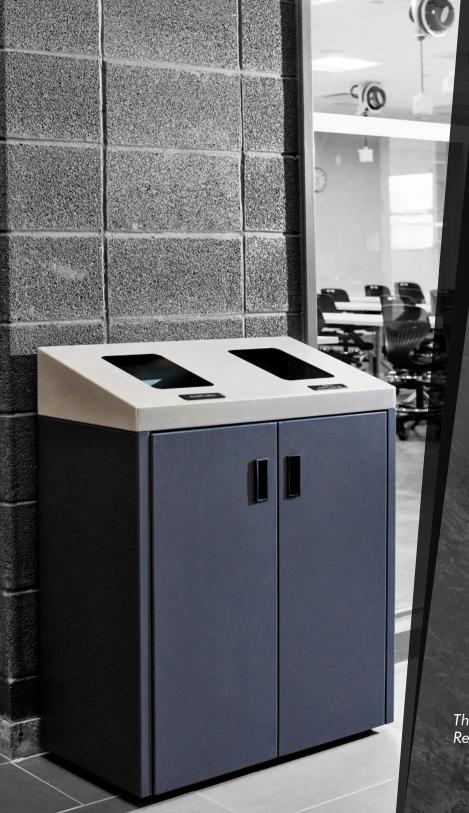

### FRONT **ACCESS**

- Front door access and rigid liners with handles allow for easy servicing.
- Sign frames available for for additional stream identification
- Additional features include 3D labels and leveling feet
- Available with flat or sloped lid to suit your design preferences
- Durable steel body built with structural reinforcements
- Beautifully painted metal lids provide a sleek and modern look
- Liners made of 100% **Post Consumer Recycled Material**

#### **DOUBLE**

Capacity: 30 Gallon

**Dimensions:** 15"D X 285/8"W X 365/8"H

Stock Body Colors:

Stock Lid Colors:

#### DOUBLE

Capacity: 30 Gallon

**Dimensions:** 15"D X 285/8"W X 325/8"H

Stock Body Colors:

Stock Lid Colors: