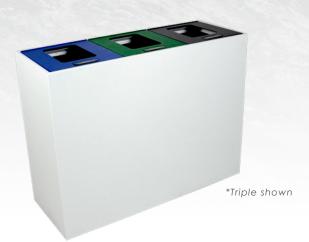

### FRONT **ACCESS**

- Front door access and rigid liners with handles allow for easy servicing.
- Sign frames available for for additional stream identification
- Additional features include 3D labels and leveling feet
- Available with flat or sloped lid to suit your design preferences
- Durable steel body built with structural reinforcements
- Beautifully painted metal lids provide a sleek and modern look
- Liners made of 100% **Post Consumer Recycled Material**

#### TRIPLE

Capacity: 45 Gallon

**Dimensions:** 15"D X 39<sup>13</sup>/<sub>16</sub>"W X 36<sup>5</sup>/<sub>8</sub>"H

Stock Body Colors:

Stock Lid Colors: