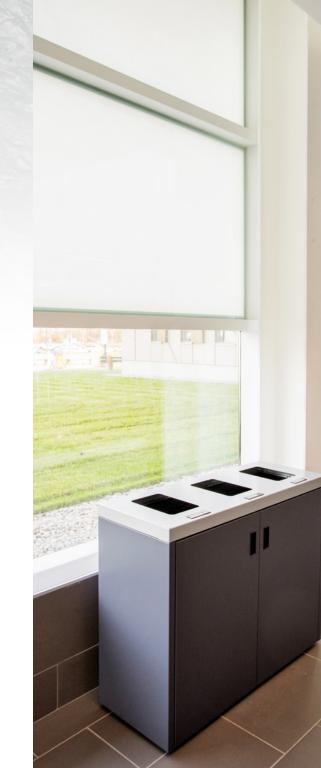

### FRONT **ACCESS**

- Front door access and rigid liners with handles allow for easy servicing.
- Sign frames available for for additional stream identification
- Additional features include 3D labels and leveling feet
- Available with flat or sloped lid to suit your design preferences
- Durable steel body built with structural reinforcements
- Beautifully painted metal lids provide a sleek and modern look
- Liners made of 100% **Post Consumer Recycled Material**

#### TRIPLE

Capacity: 45 Gallon

**Dimensions:** 15"D X 39<sup>13</sup>/<sub>16</sub>"W X 32<sup>5</sup>/<sub>8</sub>"H

Stock Body Colors:

Stock Lid Colors: