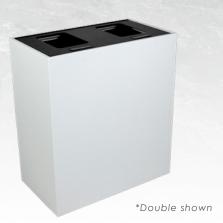

#### DOUBLE

Capacity: 30 Gallon

**Dimensions:** 15"D X 285/8"W X 325/8"H

Stock Body Colors:

Stock Lid Colors:

## TOP **ACCESS**

- Top access with a single or multi hinged lid
- Patented ergonomic liners that rest on the side of the container for stressfree servicing.
- Additional features include 3D labels and leveling feet
- Fingerprint resistant white bodies ensure a clean cosmetic look is maintained
- Liners made of 100% **Post Consumer** Recycled Material