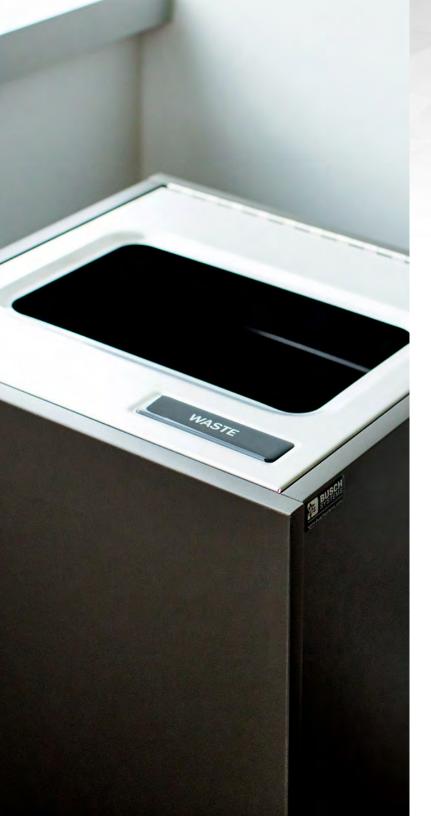

#### \*SINGLE

S Z

 $\triangleleft$ 

 $\propto$ 

ш Z  $\bigcirc$ 

 $\triangleleft$ 

ш

 $\alpha$ 

S

ш

 $_{\Omega}$  $\triangleleft$ 

 $\triangleleft$ 

15"D x 15"W x 30"H 15 GALLON