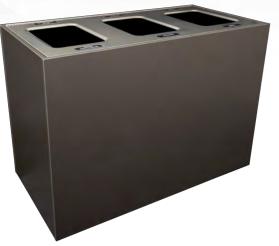

## SELECT

\*XL Triple in Slate

#### SOPHISTICATED

The Select offers the choice between the Slate and Glacier finish, both simple in design with a classic and modern appeal.

STOCK FINISHES