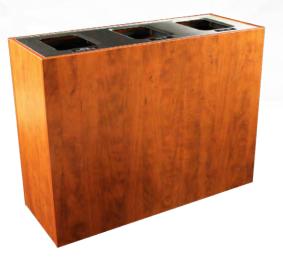

## PREMIUM

\*Triple in Mid-Summer Flame

#### **BOLD**

The Premium Midsummer Flame finish warms up any recycling and waste program with its earthy and wood-inspired design, adding color and sophistication to your space.

STOCK FINISH