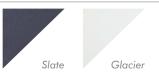

#### SOPHISTICATED

The Select offers the choice between the Slate and Glacier finish, both simple in design with a classic and modern appeal.

STOCK FINISHES