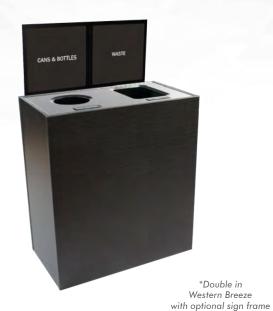

#### **ADVENTUROUS**

The Elite offers two textured, horizontal cross-grain finishes. The Harvest Leaves and Western Breeze finishes are designed to be eye-catching and add depth to your space while complementing your décor.

#### SIGN FRAME KITS

SINGLE (fits 13"x11.75" sign)

DOUBLE (fits two 13"x11.75" signs)

TRIPLE (fits three 13"x11.75" signs)