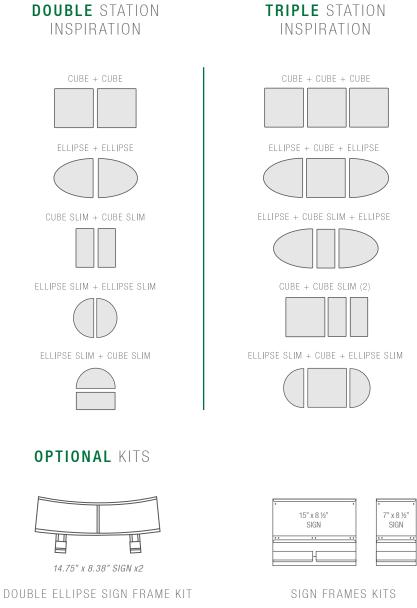

### UNLIMITED OPTIONS

WHEEL CASTER KITS

#### QUAD STATION INSPIRATION

ELLIPSE + CUBE + CUBE SLIM + ELLIPSE

#### FOUR: OPTIONAL KITS

- 15" x 8 ½" Sign Frames
- Double Ellipse Sign Frame
- Wheel Casters