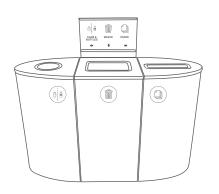

#### QUAD STATION INSPIRATION

ELLIPSE + CUBE + CUBE SLIM + ELLIPSE

### CUBE

CAPACITY: 24 Gallon DIMENSIONS: 15 ¾"D x 15 ¾"W x 30 ¾"H MATERIAL: Powder Coated 18 Gauge Steel

# CUBE SLIM

CAPACITY: 10 Gallon DIMENSIONS: 15 ¾"D x 8"W x 30 ¾"H MATERIAL: Powder Coated 18 Gauge Steel

# ELLIPSE

CAPACITY: 22 Gallon DIMENSIONS: 15 ¾"D x 15 ¾"W x 30 ¾"H MATERIAL: Powder Coated 18 Gauge Steel