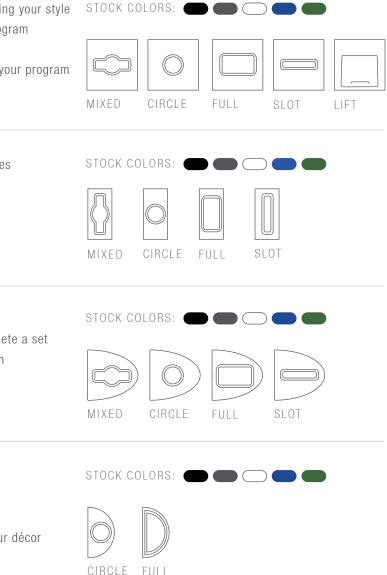

Choose your components:

**ONE:** THE BODY

#### TWO: THE OPENING

- Cube
- Cube-Slim Ellipse
- Ellipse-Slim
- Round
- Cube XL

- See body specifications for available openings

#### THREE: THE LABEL

• Choose from our stock options or customize your own!

#### FOUR: OPTIONAL KITS

- 15" x 8 ½" Sign Frames
- Double Ellipse Sign Frame
- Wheel Casters