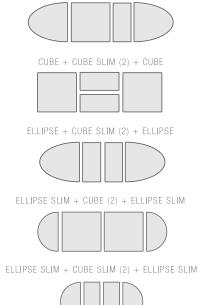

#### QUAD STATION INSPIRATION

ELLIPSE + CUBE + CUBE SLIM + ELLIPSE

### CUBE

CAPACITY: 24 Gallon DIMENSIONS: 15 ¾"D x 15 ¾"W x 30 ¾"H MATERIAL: Powder Coated 18 Gauge Steel

# CUBE SLIM

CAPACITY: 10 Gallon DIMENSIONS: 15 ¾"D x 8"W x 30 ¾"H MATERIAL: Powder Coated 18 Gauge Steel

# ELLIPSE

CAPACITY: 22 Gallon DIMENSIONS: 15 ¾"D x 15 ¾"W x 30 ¾"H MATERIAL: Powder Coated 18 Gauge Steel

# ELLIPSE SLIM

CAPACITY: 8 Gallon DIMENSIONS: 15 ¾"D x 8"W x 30 ¾"H MATERIAL: Powder Coated 18 Gauge Steel

- Modern shape gives your program a voice while complementing your style
- Available in a variety of colors, capable of brightening any program
- Restrictive openings clearly indicate streams for users
- Modular system allows your centralized station to grow with your program
- Functional slim design offers the ability to fit into small spaces
- Ideal for low traffic areas with modest capacity needs
- Optional openings allow you to personalize your program
- Chic color options offering your program a distinct look
- Ellipse figuration maintains broad capacity needs
- Rounded profile welcomes unit to be stand-alone or to complete a set
- Ample variety of opening choices to personalize your program
- Stylish composition matches modernized spaces
- Slim, contoured design fits neatly against a wall
- Ideal for lower capacity needs in a centralized station
- Lightweight lid for easy maintenance
- Choose from a variety of available color options to match your décor