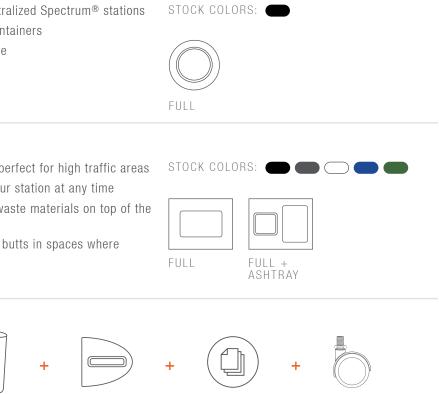

BUILD YOUR 🗳 SPECTRUM® series

- Perfect as a stand-alone container to match centralized Spectrum<sup>®</sup> stations
- Rigid plastic liners make for easy servicing of containers
- Well suited to seamlessly integrate into any space
- Lead-in opening maintains cleanliness
- With a 32 Gallon capacity, The Spectrum<sup>®</sup> XL is perfect for high traffic areas
- Practical and modular, allowing you to expand your station at any time
- Full lid opening discourages users from leaving waste materials on top of the container
- Optional ashtray lid reduces littering of cigarette butts in spaces where smoking is acceptable
- Includes a liner for easy servicing and cleaning

Choose your components:

**ONE:** THE BODY

#### TWO: THE OPENING

- Cube
- Cube-Slim Ellipse
- Ellipse-Slim
- Round
- Cube XL

- See body specifications for available openings