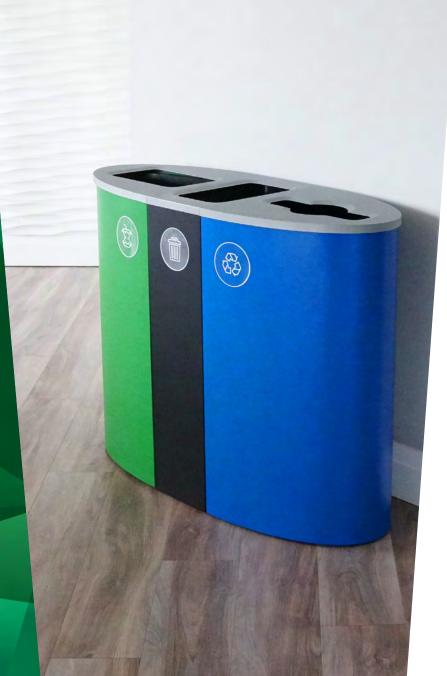

# SPECTRUM®

series

Being green just got more colorful.

Ø

## ENJOY THE POSSIBILITIES

The Busch Systems<sup>®</sup> R&D team has spent countless hours crafting the Spectrum<sup>®</sup> Series with the specific ability of adapting to collection programs of all types and sizes. In the ever-evolving world of recycling & waste collection, it's imperative to build the basis of your program with as much flexibility as possible.

Our team achieved this flexibility by designing five modular containers created at the most adaptable size & profile, then hit them with the loudest variety of color options we've ever made available!

When choosing the Spectrum<sup>®</sup> Series, you'll be confident knowing the highest quality, most-versatile set of containers will outfit your program and your space perfectly. Be confident knowing the combination of containers you've selected today, can easily be adjusted to suit your program of tomorrow.