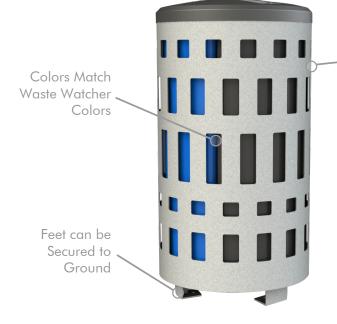

## "VANCOUVER BIN"

For their outdoor needs, the City of Vancouver worked with Busch Systems to create a new custom container that met all of their functional and design needs. They knew what they wanted, and Busch knew how to make it what they needed. Some consistent items (like color and verbiage) allows the repetition found in the Waste Watchers to extend to the new outdoor container.

Consistent Grey Bodies

There are numerous ways to creating the perfect Busch Systems recycling and waste container and we like to use all of them!

Durable Metal Design