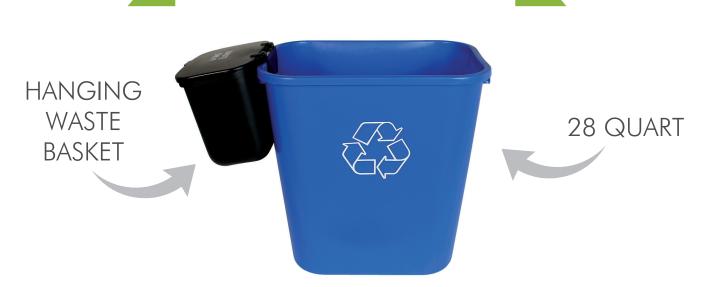

Get started with our 28 Quart container paired with the popular hanging waste basket today!