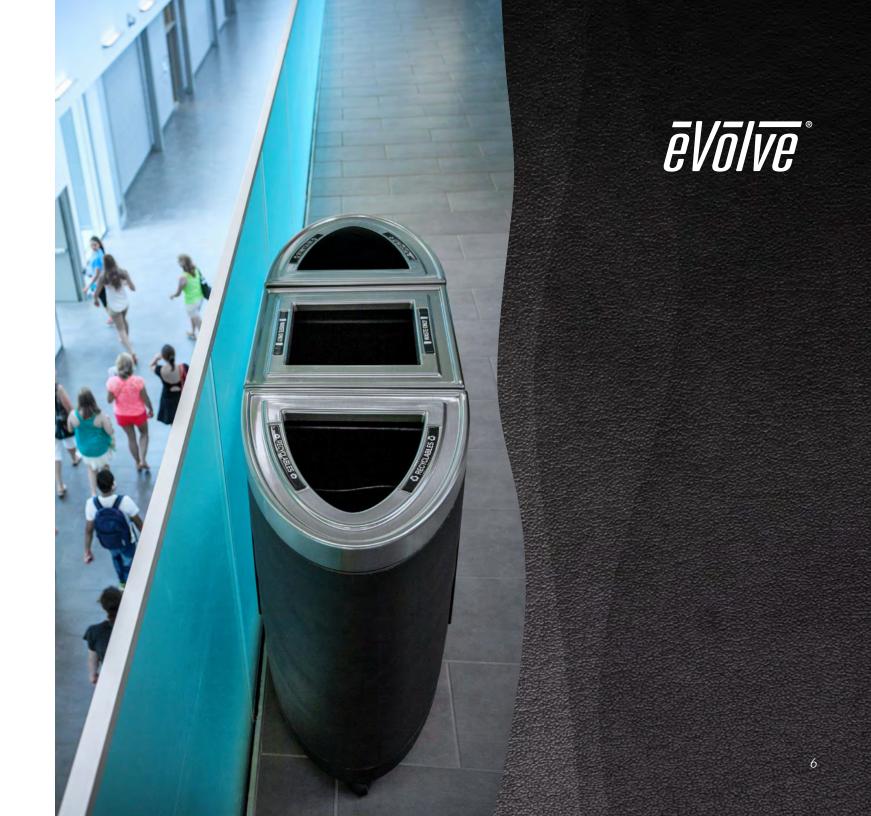

## RESHAPE > COLLECTION

With endless combination options, the Evolve<sup>®</sup> Series offers distinguished style for multi-stream collection.

Whether used as a stand-alone container or paired together as a standout central collection station, the Evolve<sup>®</sup> Series allows you to create a designer quality recycling & waste masterpiece.

Busch Systems<sup>®</sup> is the #1 rated Recycling & Waste container brand according to Trustpilot. We have been passionately delivering recycling & waste solutions for over 30 years. The Evolve<sup>®</sup> Series represents the next step in our commitment to providing high-quality, creative solutions for sustainability.