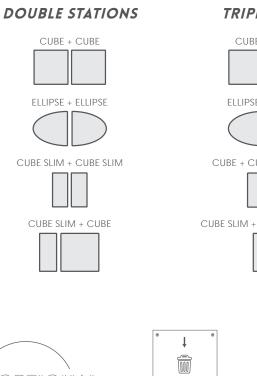

The modular design of the Evolve® Series provides many combinations for your space and program needs. Let the Evolve® encourage collection and inspire your sustainable imagination.

SIGN FRAME KITS\*

MAGNETIC CONNECTION KIT