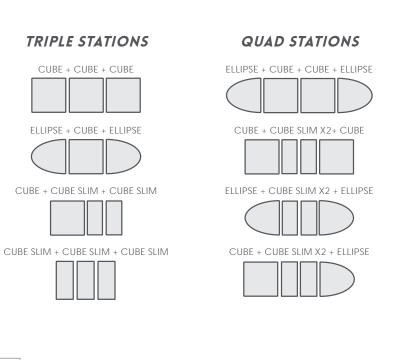

The modular design of the Evolve® Series provides many combinations for your space and program needs. Let the Evolve® encourage collection and inspire your sustainable imagination.

SIGN FRAME KITS\*

MAGNETIC CONNECTION KIT