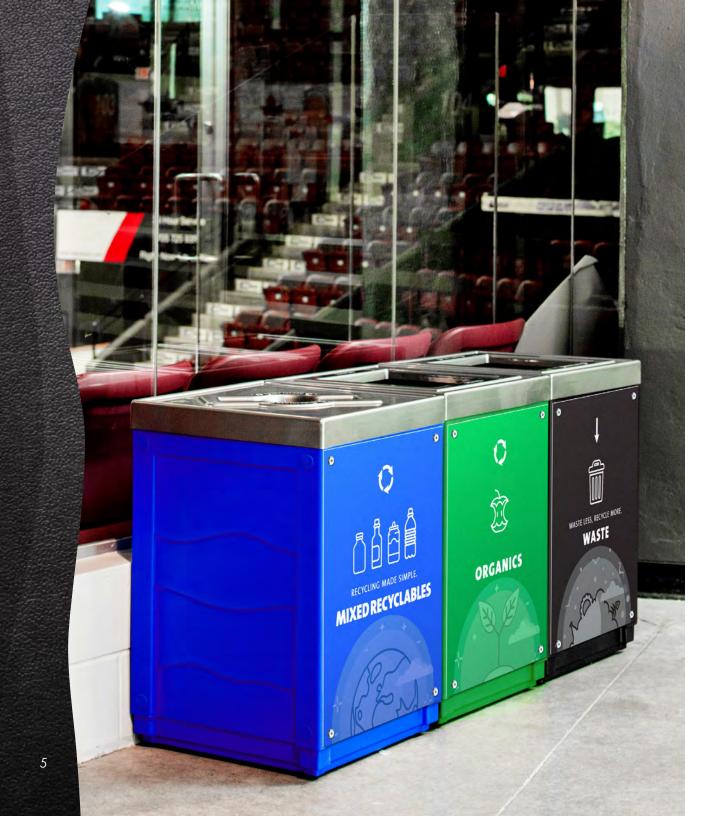

## RESHAPE > COLLECTION

With endless combination options, the Evolve<sup>®</sup> Series offers distinguished style for multi-stream collection.

Whether used as a stand-alone container or paired together as a standout central collection station, the Evolve<sup>®</sup> Series allows you to create a designer quality recycling & waste masterpiece.

The modular design of the Evolve® Series provides many combinations for your space and program needs. Let the Evolve® encourage collection and inspire your sustainable imagination.

SIGN FRAME KITS\*

MAGNETIC CONNECTION KIT