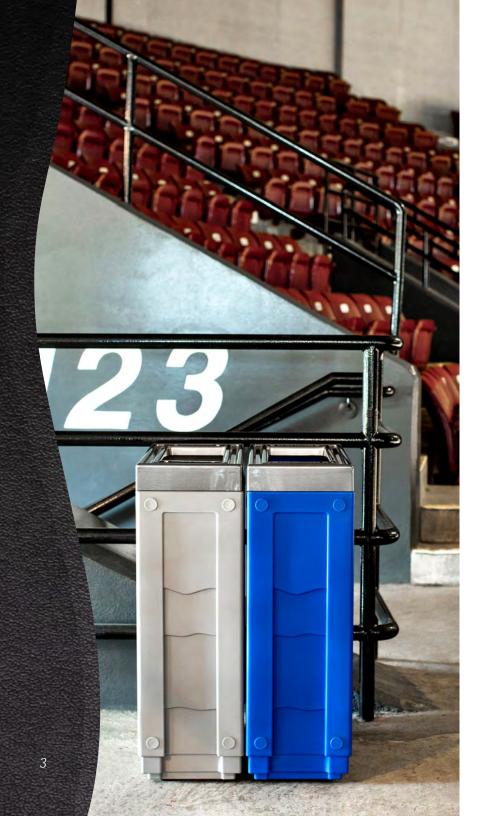

## RESHAPE > COLLECTION

With endless combination options, the Evolve<sup>®</sup> Series offers distinguished style for multi-stream collection.

Whether used as a stand-alone container or paired together as a standout central collection station, the Evolve<sup>®</sup> Series allows you to create a designer quality recycling & waste masterpiece.

The modular design of the Evolve® Series provides many combinations for your space and program needs. Let the Evolve® encourage collection and inspire your sustainable imagination.

SIGN FRAME KITS\*

MAGNETIC CONNECTION KIT