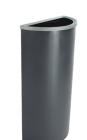

# ELLIPSE SLIM

CAPACITY: 8 Gallon

DIMENSIONS: 15 34"D x 8"W x 30 36"H MATERIAL: Powder Coated 18 Gauge Steel

- Modern shape gives your program a voice while complementing your style
- Available in a variety of colors, capable of brightening any program
- Restrictive openings clearly indicate streams for users
- Modular system allows your centralized station to grow with your program

- Functional slim design offers the ability to fit into small spaces
- Ideal for low traffic areas with modest capacity needs
- Optional openings allow you to personalize your program
- Chic color options offering your program a distinct look