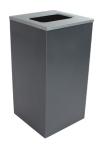

## CUBE

CAPACITY: 24 Gallon

DIMENSIONS: 15 34"D x 15 34"W x 30 38"H MATERIAL: Powder Coated 18 Gauge Steel

# CUBE XL

CAPACITY: 32 Gallon

DIMENSIONS: 15 34"D x 21 1/2"W x 30 3/8"H MATERIAL: Powder Coated 18 Gauge Steel

#### STOCK COLORS:

FULL

- With a 32 Gallon capacity, The Spectrum® XL is perfect for high traffic areas
- Practical and modular, allowing you to expand your station at any time
- Full lid opening discourages users from leaving waste materials on top of the container
- Optional ashtray lid reduces littering of cigarette butts in spaces where smoking is acceptable
- Includes a liner for easy servicing and cleaning