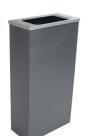

### CUBE SLIM

CAPACITY: 10 Gallon

DIMENSIONS: 15 34"D x 8"W x 30 36"H MATERIAL: Powder Coated 18 Gauge Steel

# ELLIPSE SLIM

CAPACITY: 8 Gallon

DIMENSIONS: 15 34"D x 8"W x 30 36"H MATERIAL: Powder Coated 18 Gauge Steel

- Modern shape gives your program a voice while complementing your style
- Available in a variety of colors, capable of brightening any program
- Restrictive openings clearly indicate streams for users
- Modular system allows your centralized station to grow with your program

- Functional slim design offers the ability to fit into small spaces
- Ideal for low traffic areas with modest capacity needs
- Optional openings allow you to personalize your program
- Chic color options offering your program a distinct look

- Slim, contoured design fits neatly against a wall
- Ideal for lower capacity needs in a centralized station
- Lightweight lid for easy maintenance
- Choose from a variety of available color options to match your décor