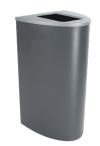

### ELLIPSE

CAPACITY: 22 Gallon

DIMENSIONS: 15 ¾"D x 15 ¾"W x 30 ¾"H MATERIAL: Powder Coated 18 Gauge Steel

CIRCLE FULL

• Ellipse figuration maintains broad capacity needs

- Rounded profile welcomes unit to be stand-alone or to complete a set
- Ample variety of opening choices to personalize your program
- Stylish composition matches modernized spaces